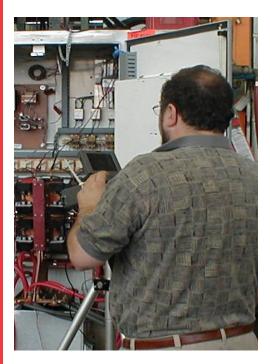

## INFRARED IMAGING

...."Using an infrared imaging camera, a certified engineer can interpret the images to pinpoint problems in your induction system and take proper actions to prevent downtime."

Craig Camens, General Manager of Service Department, Ajax Tocco Magnethermic.

## The Infrared Imaging Service Includes:

- A certified Ajax Tocco Service Engineer traveling to the customer's plant.
- Taking infrared images of the customer specified system(s).
- Interpretation of the images.
- Recommending necessary preventative maintenance in a detailed written report.
- Providing preventative maintenance service if desired.\*
- Rectifying potential breakdown problems while still on site.\*