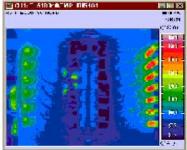

## INFRARED IMAGING

...."Using an infrared imaging camera, a certified engineer can interpret the images to pinpoint problems in your induction system and take proper actions to prevent downtime."

Craig Camens, General Manager of Service Department, Ajax Tocco Magnethermic.

## The Infrared Imaging Service Includes:

- A certified Ajax Tocco Service Engineer traveling to the customer's plant.
- Taking infrared images of the customer specified system(s).
- Interpretation of the images.
- Recommending necessary preventative maintenance in a detailed written report.
- Providing preventative maintenance service if desired.\*
- Rectifying potential breakdown problems while still on site.\*