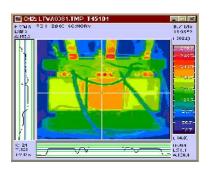

## INFRARED IMAGING

...."Using an infrared imaging camera, a certified engineer can interpret the images to pinpoint problems in your induction system and take proper actions to prevent downtime."

Craig Camens, General Manager of Service Department, Ajax Tocco Magnethermic.

## The Infrared Imaging Service Includes:

- A certified Ajax Tocco Service Engineer traveling to the customer's plant.
- Taking infrared images of the customer specified system(s).
- Interpretation of the images.
- Recommending necessary preventative maintenance in a detailed written report.
- Providing preventative maintenance service if desired.\*
- Rectifying potential breakdown problems while still on site.\*