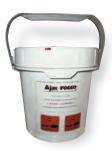

#### **MAGNE-CLEAN**

A powder that easily dissolves in water, our environmentally safe Magne-Clean is a citric acid cleaning solution that when used with our specialized recirculating equipment, removes minerals, dirt, and debris from the inside of all water cooling paths. Magne-Clean is shipped in 5 lb. pails.