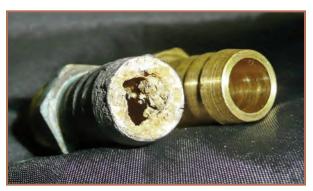

#### Power supply re-hose

At best, the rubber hose used in induction equipment will reach the end of useful life after 15 years. The exact life will depend on the environment, but the hose will eventually become brittle and cause leaks. We can replace all rubber hose, hose-barbs and clamps using materials that meet or exceed OEM specifications.