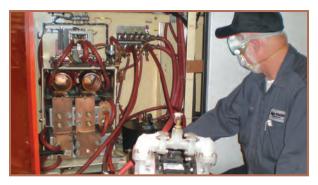

# **Power Supply** Water System Clean Flush & Fill

Magne-Clean Service will easily remove deposits to restore water flow.

Using Magne-Clean and specialized recirculating equipment, our technician flushes deposits from the I.D. of each power supply cooling path one at a time.